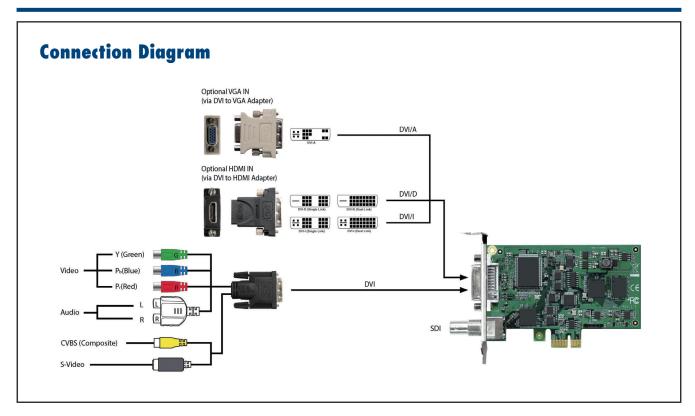

#### Introduction

DVP-7019HE-1 is a PCIe-bus, software compression video capture card with 1 channel of either SDI, HDMI, DVI-D, DVI-A, or YPbPr video and 1 audio input. DVP-7019HE-1 supports H.264/MPEG4 compression format at up to Full HD 1080p for each channel. With an easy-to-use software development kit (SDK) and flexibility to stack multiple cards, DVP-7019HE-1 is an ideal solution for various video capture applications or video surveillance.

### **Specifications**

| Video                    | Video Input           | 1 x SDI/HDMI/DVI-D/DVI-A/YPbPr      |
|--------------------------|-----------------------|-------------------------------------|
|                          | Compression           | S/W H.264 / MPEG4                   |
|                          | Max. Video input      | 30/25 fps (NTSC/PAL) @ 1920 x 1080p |
|                          | Max. Video Output     | 30/25 fps (NTSC/PAL) @ 1920 x 1080p |
| Audio                    | Audio Input           | 1 x SDI, 1 x HDMI, 2 x RCA          |
|                          | Format                | Stereo, 16-bit, 32 ~ 48 kHz         |
| System Requirements      | CPU (Display)         | Intel® Core™2 Duo E2200 2.2 GHz     |
|                          | CPU (Recording)*      | Intel® Core™2 Quad Q9400 2.6GHz     |
|                          | Memory                | 2 GB                                |
|                          | VGA                   | 1024 x 768, DirectX 9.0c            |
|                          | Operating System      | Windows/Linux                       |
| Physical Characteristics | Host Interface        | PCIe x 1                            |
|                          | Operating Temperature | -20 ~ 70 °C (-4 ~ 158 °F)           |
|                          | Storing Temperature   | -40 ~ 85 °C (-40 ~ 185 °F)          |
|                          | Dimension (L x H)     | 105 x 69 mm (4.1" x 2.7")           |
|                          | Safety                | CE/FCC                              |