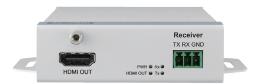

| 1                 |
| Rear I/O         | Power Jack             |             | 1                 |
|                  | 10G SFP                |             | 1                 |
| Mechanical       | Dimensions (W x L x H) |             | 90 x 89 x 25mm    |
|                  | Weight                 |             | 223g              |
| Power Management | Input                  |             | 12V / 24V DC      |
|                  | Power consumption      |             | 5W                |
| Environment      | Temperature            | Operational | 0 to 40° C        |
|                  |                        | Storage     | -20 to 60° C      |
|                  | Humidity               | Operational | 20% to 90 % RH    |



# I/O View

#### Transmitter



#### Receiver



# **Order Information**

| Part Number      | Product Description                            |  |
|------------------|------------------------------------------------|--|
| VEGA-1000L-PHSFB | SDVoE HDMI over IP Transmitter & Receiver Mini |  |
| SFP-XMM-LCI-400  | SFP+SR/10G-ED, MM850/LC 400m, -10 ~ 70 °C      |  |