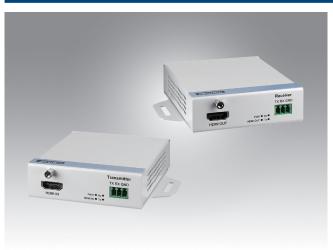

### Introduction

VEGA-1000L SDVoE HDMI 2.0 over IP Signal Extender. A compact size UHD video signal extender. Boosts your video/audio transmission distance up to 400m over a multi-mode fiber in Ultra-HD 4K2K@60(4:4:4) format. Users can readily extend Ultra-HD sources from 4K camera, video game console, PC, UHD video player, and any other HDMI sources to distant display / monitors.

#### Transmitter

#### Receiver