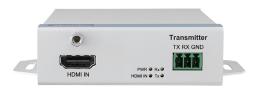

ceiver)    |             | 1                 |
| Rear I/O         | Power Jack             |             | 1                 |
|                  | 10G SFP                |             | 1                 |
| Mechanical       | Dimensions (W x L x H) |             | 90 x 89 x 25mm    |
|                  | Weight                 |             | 223g              |
| Power Management | Input                  |             | 12V / 24V DC      |
|                  | Power consumption      |             | 5W                |
| Environment      | Temperature            | Operational | 0 to 40° C        |
|                  |                        | Storage     | -20 to 60° C      |
|                  | Humidity               | Operational | 20% to 90 % RH    |



# I/O View

#### Transmitter



#### Receiver



# **Order Information**

| Part Number      | Product Description                            |  |
|------------------|------------------------------------------------|--|
| VEGA-1000L-PHSFB | SDVoE HDMI over IP Transmitter & Receiver Mini |  |
| SFP-XMM-LCI-400  | SFP+SR/10G-ED, MM850/LC 400m, -10 ~ 70 °C      |  |