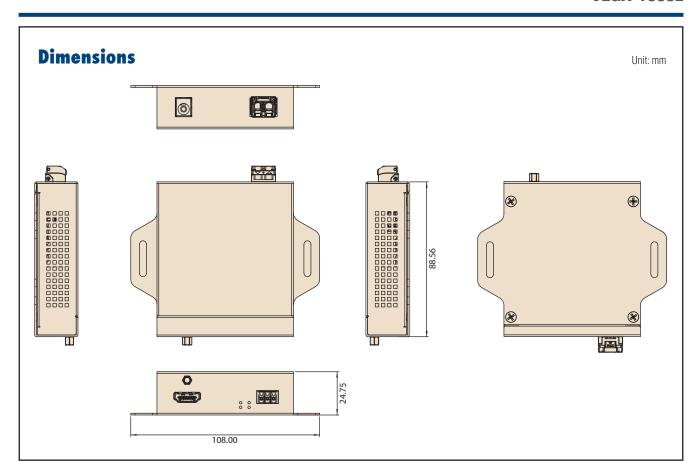

## **Specifications**

| Model            | Part number            |             | VEGA-1000L        |
|------------------|------------------------|-------------|-------------------|
| System           | Processor              |             | Semtech BlueRiver |
| Front I/O        | DC power               |             | 1                 |
|                  | RS232                  |             | 1                 |
|                  | HDMI-in (Transmitter)  |             | 1                 |
|                  | HDMI-out (Receiver)    |             | 1                 |
| Rear I/O         | Power Jack             |             | 1                 |
|                  | 10G SFP                |             | 1                 |
| Mechanical       | Dimensions (W x L x H) |             | 90 x 89 x 25mm    |
|                  | Weight                 |             | 223g              |
| Power Management | Input                  |             | 12V / 24V DC      |
|                  | Power consumption      |             | 5W                |
| Environment      | Temperature            | Operational | 0 to 40° C        |
|                  |                        | Storage     | -20 to 60° C      |
|                  | Humidity               | Operational | 20% to 90 % RH    |